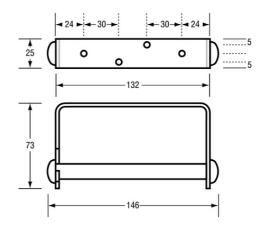

## 113\_TRH\_SS

Single Toilet Roll Holder

## Specification

| Material        | #304 Stainless Steel                                                                        |
|-----------------|---------------------------------------------------------------------------------------------|
| Finish/ Specify | Satin Stainless Steel<br>113_TRH_SS                                                         |
| Also Available  | 513_TRH_ALUM: Brushed Aluminium                                                             |
| Mounting        | Surface Mount Visible Fix                                                                   |
| Capacity        | Holds one standard toilet roll                                                              |
| Note            | * This unit is accessible compliant when installed in accordance with AS1428.1. guidelines. |
| Related Video   | Stainless Steel Cleaning & Maintenance                                                      |