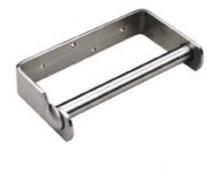

## 113\_TRH\_SS

Single Toilet Roll Holder

## Specification

| Material        | #304 Stainless Steel                                                                        |
|-----------------|---------------------------------------------------------------------------------------------|
| Finish/ Specify | Satin Stainless Steel<br>113_TRH_SS                                                         |
| Also Available  | 513_TRH_ALUM: Brushed Aluminium                                                             |
| Mounting        | Surface Mount Visible Fix                                                                   |
| Capacity        | Holds one standard toilet roll                                                              |
| Note            | * This unit is accessible compliant when installed in accordance with AS1428.1. guidelines. |
| Related Video   | Stainless Steel Cleaning & Maintenance                                                      |